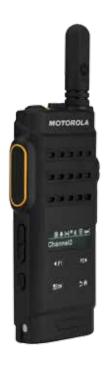

The MOTOTRBO SL2600 portable two-way radio. Perfectly suited for business.

THE MOTOTRBO SL2600 PORTABLE TWO-WAY RADIO USES A VIRTUAL KEYPAD AND DISPLAY FOR DEVICE CONTROL AND STATUS MESSAGES, LIGHTING UP WHEN YOU NEED IT AND GOING DARK WHEN YOU DON'T.

It simulates the feel and responsiveness of a physical keypad, allowing you to customize the buttons to vibrate, sound a tone, or stay silent. And its two-line OLED display gives you important information at a glance, including battery life, signal strength, current channel, and scrolling messages.