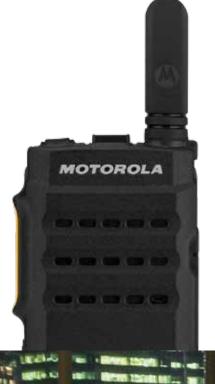

#### **KEY BENEFITS**

- Beautifully designed
- Virtual keypad and display
- Bluetooth® connectivity
- Integrated Wi-Fi®
- Systems capable

Slim and lightweight, the MOTOTRBO SL2600 portable two-way radio provides instant communication in a stylish and discreet design. It blends seamlessly with professional attire, allowing you to move freely. At the same time, it's durable and built to last.

SLIM, LIGHTWEIGHT, AND SOPHISTICATED, THE MOTOTRBO SL2600 PORTABLE TWO-WAY RADIO GIVES YOU INSTANT COMMUNICATION -WITHOUT THE BULKY LOOK AND FEEL OF A TRADITIONAL RADIO.

At just 23 mm, 0.9", it fits easily in your hand, or discreetly in a suit jacket or pants pocket. At only 190g, 6.7 oz, you can move freely and comfortably without being weighed down. Sleek and attractive, the SL2600 blends with business attire and enhances your professional look.