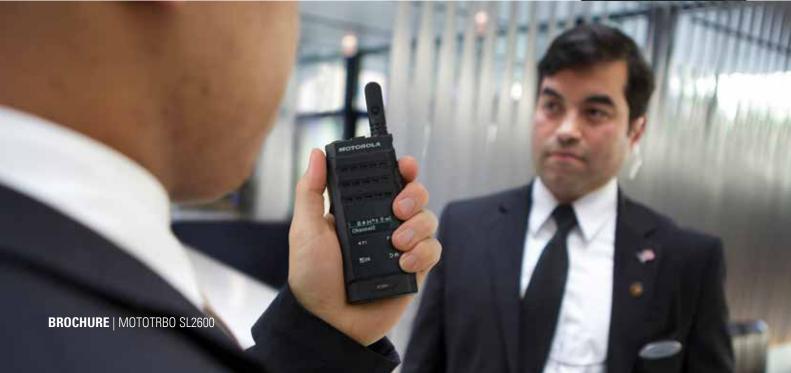

# TALK HANDS-FREE

IN ANY PROFESSION WHERE IMAGE MATTERS, IT'S IMPORTANT TO MAINTAIN A SMART, ORGANIZED APPEARANCE.

The MOTOTRBO SL2600 portable two-way radio connects with wireless accessories such as Bluetooth earpieces, allowing you to keep your radio out of sight - but not out of touch. Use apps with iBeacons to locate employees at a moment's notice. And as Bluetooth sensors become more prevalent in the workplace, the SL2600 is ready to work with your new devices and apps.