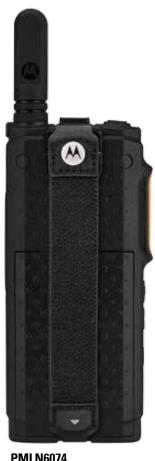

**PMLN7190** Carry Holder/Holster with Swivel Belt Clip

**PMLN6074** Nylon Wrist Strap