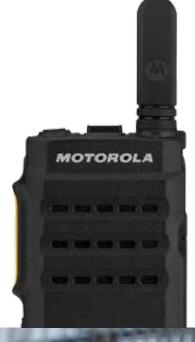

# INSTANT COMMUNICATION, PROFESSIONAL STYLE.

MOTOTRBO™SL2600 PORTABLE TWO-WAY RADIO

SLIM, LIGHTWEIGHT, AND SOPHISTICATED, THE MOTOTRBO SL2600 PORTABLE TWO-WAY RADIO GIVES YOU INSTANT COMMUNICATION -WITHOUT THE BULKY LOOK AND FEEL OF A TRADITIONAL RADIO.

At just 23 mm, 0.9", it fits easily in your hand, or discreetly in a suit jacket or pants pocket. At only 190g, 6.7 oz, you can move freely and comfortably without being weighed down. Sleek and attractive, the SL2600 blends with business attire and enhances your professional look.