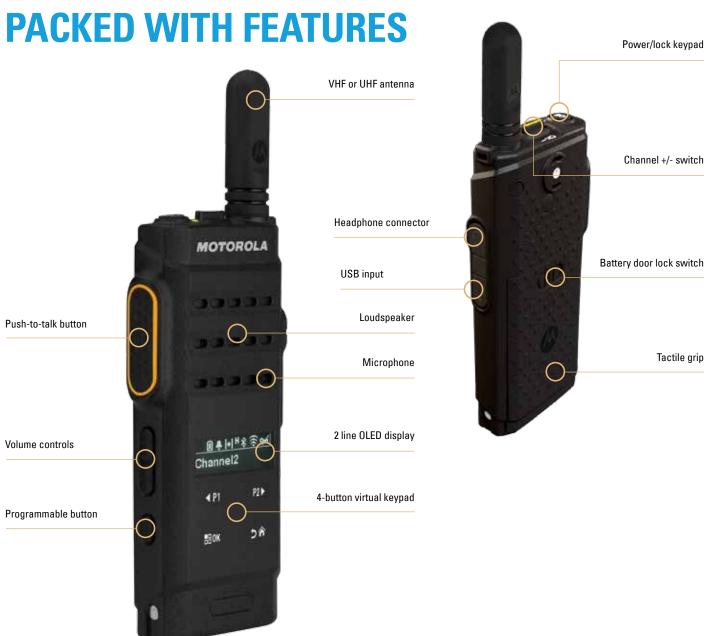

#### **KEY BENEFITS**

- Beautifully designed
- Virtual keypad and display
- Bluetooth® connectivity
- Integrated Wi-Fi®
- Systems capable

Slim and lightweight, the MOTOTRBO SL2600 portable two-way radio provides instant communication in a stylish and discreet design. It blends seamlessly with professional attire, allowing you to move freely. At the same time, it's durable and built to last.

The SL2600 is designed with a virtual keypad and display, giving you quick access to key radio functions along with information at a glance - all without compromising your style. Connect discreetly to Bluetooth® earpieces and sensors, maintaining a smart look.

The MOTOTRBO SL2600 portable two-way radio. Perfectly suited for business.

THE MOTOTRBO SL2600 PORTABLE TWO-WAY RADIO USES A VIRTUAL KEYPAD AND DISPLAY FOR DEVICE CONTROL AND STATUS MESSAGES, LIGHTING UP WHEN YOU NEED IT AND GOING DARK WHEN YOU DON'T.

It simulates the feel and responsiveness of a physical keypad, allowing you to customize the buttons to vibrate, sound a tone, or stay silent. And its two-line OLED display gives you important information at a glance, including battery life, signal strength, current channel, and scrolling messages.

SLIM, LIGHTWEIGHT, AND SOPHISTICATED, THE MOTOTRBO SL2600 PORTABLE TWO-WAY RADIO GIVES YOU INSTANT COMMUNICATION -WITHOUT THE BULKY LOOK AND FEEL OF A TRADITIONAL RADIO.

At just 23 mm, 0.9", it fits easily in your hand, or discreetly in a suit jacket or pants pocket. At only 190g, 6.7 oz, you can move freely and comfortably without being weighed down. Sleek and attractive, the SL2600 blends with business attire and enhances your professional look.